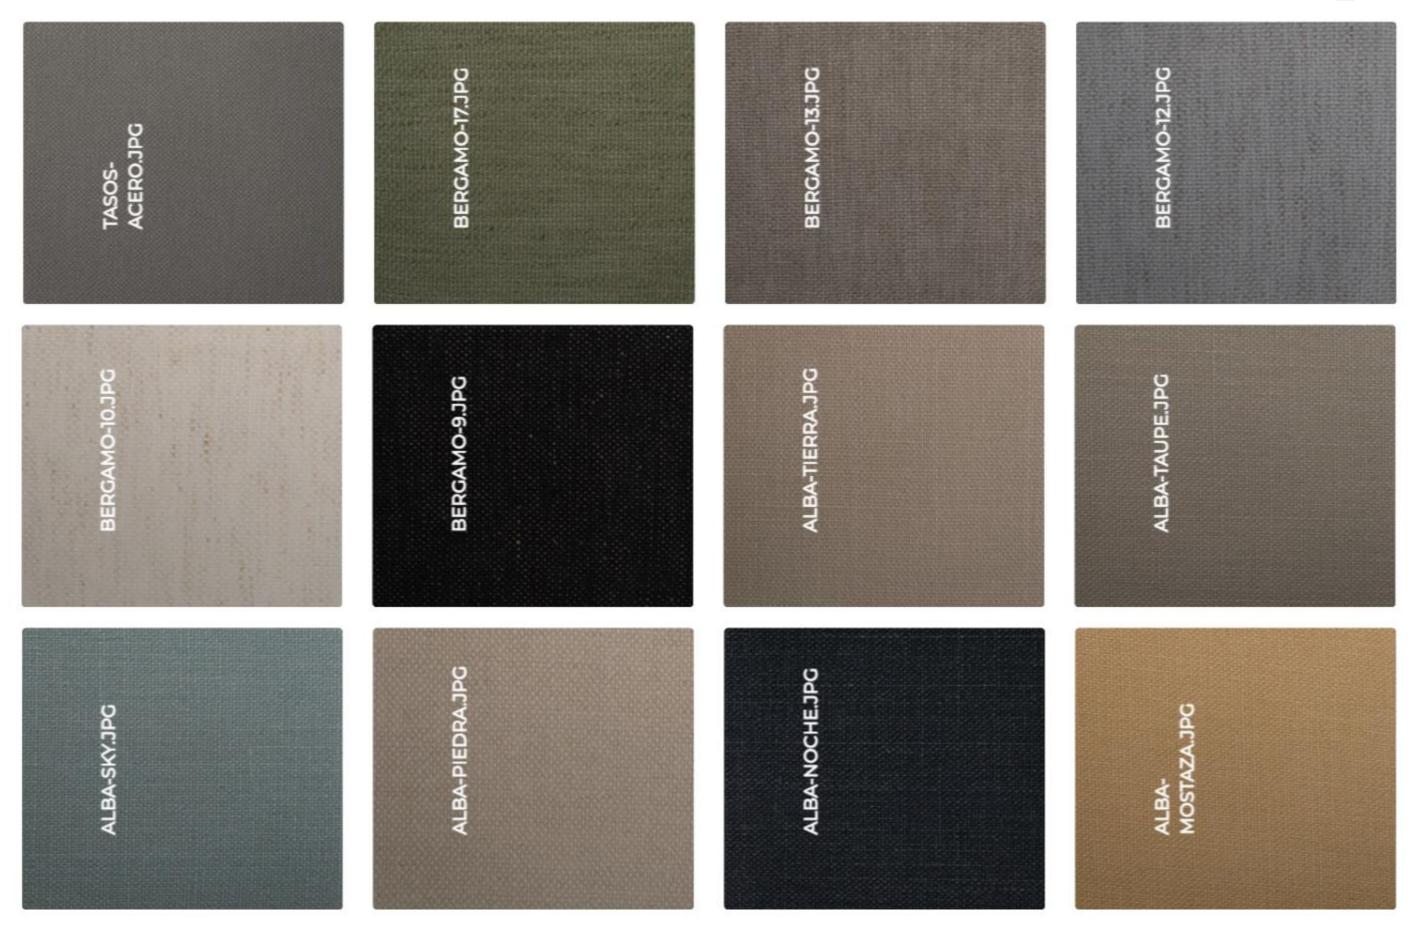

Sofa height: 79cm Seat High: 42cm Arm width: 20cm

Available upholsteries (fabric) see behind