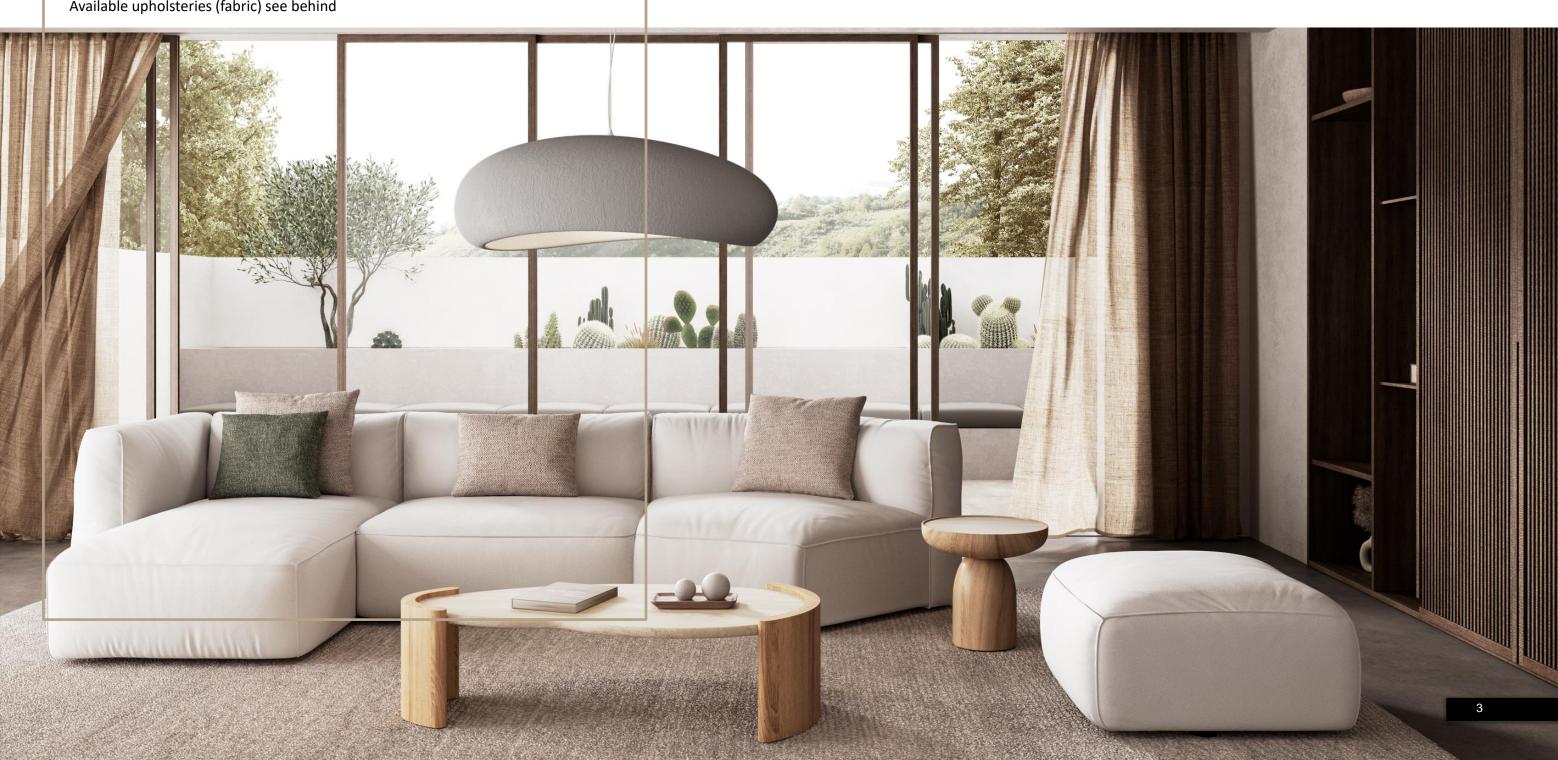

Sofa height: 79cm Seat High: 42cm Arm width: 20cm

Available upholsteries (fabric) see behind