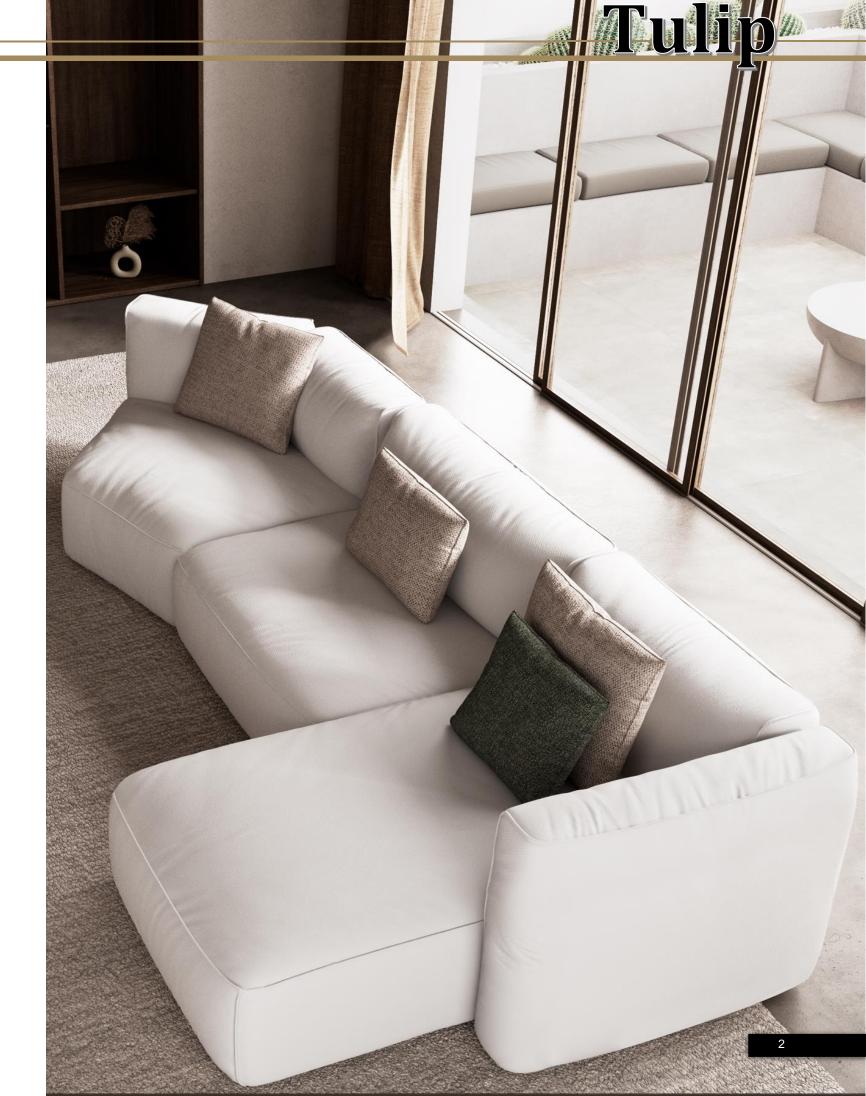

|                                   |                        |                 |         |         |         |         |         |         |

Gif us the dimensions of your room and you will receive a plan with all possible configurations with prices.



### Sorrento

- Solid pine wood frame with edging in high-friction areas (10-year Warranty).
- Cloud-like seating (soft) with a microfiber Bioplumifill® filled cover and a medium HR polyurethane base seat 35 kg.
- Recycled rubber webbing suspension (10-year Warranty).
- Backrests filled with Bioplumifill (microfiber for maximum softness and breathability). Powerloom fabric cover.

Sofa height: 79cm Seat High: 42cm Arm width: 20cm

Available upholsteries (fabric) see behind



### Tulip



**Tulip** 



## <u>Unique</u>

ALBA-ALUMINIO.3PG VARARDERO-05.1PG VARADERO-23.JPG VARADERO-06.3PG TASOS-PLATA.JPG TASOS-TURQUESA.JPG TASOS-TIERRA.JPG TASOS-PERLA.JPG TASOS-BEIGE.JPG TASOS-BROWN.JPG TASOS-NOCHE.JPG TASOS-MENTA.JPG

## Unique



# Unique











### **GENERAL TERMS & CONDITIONS OF SAL