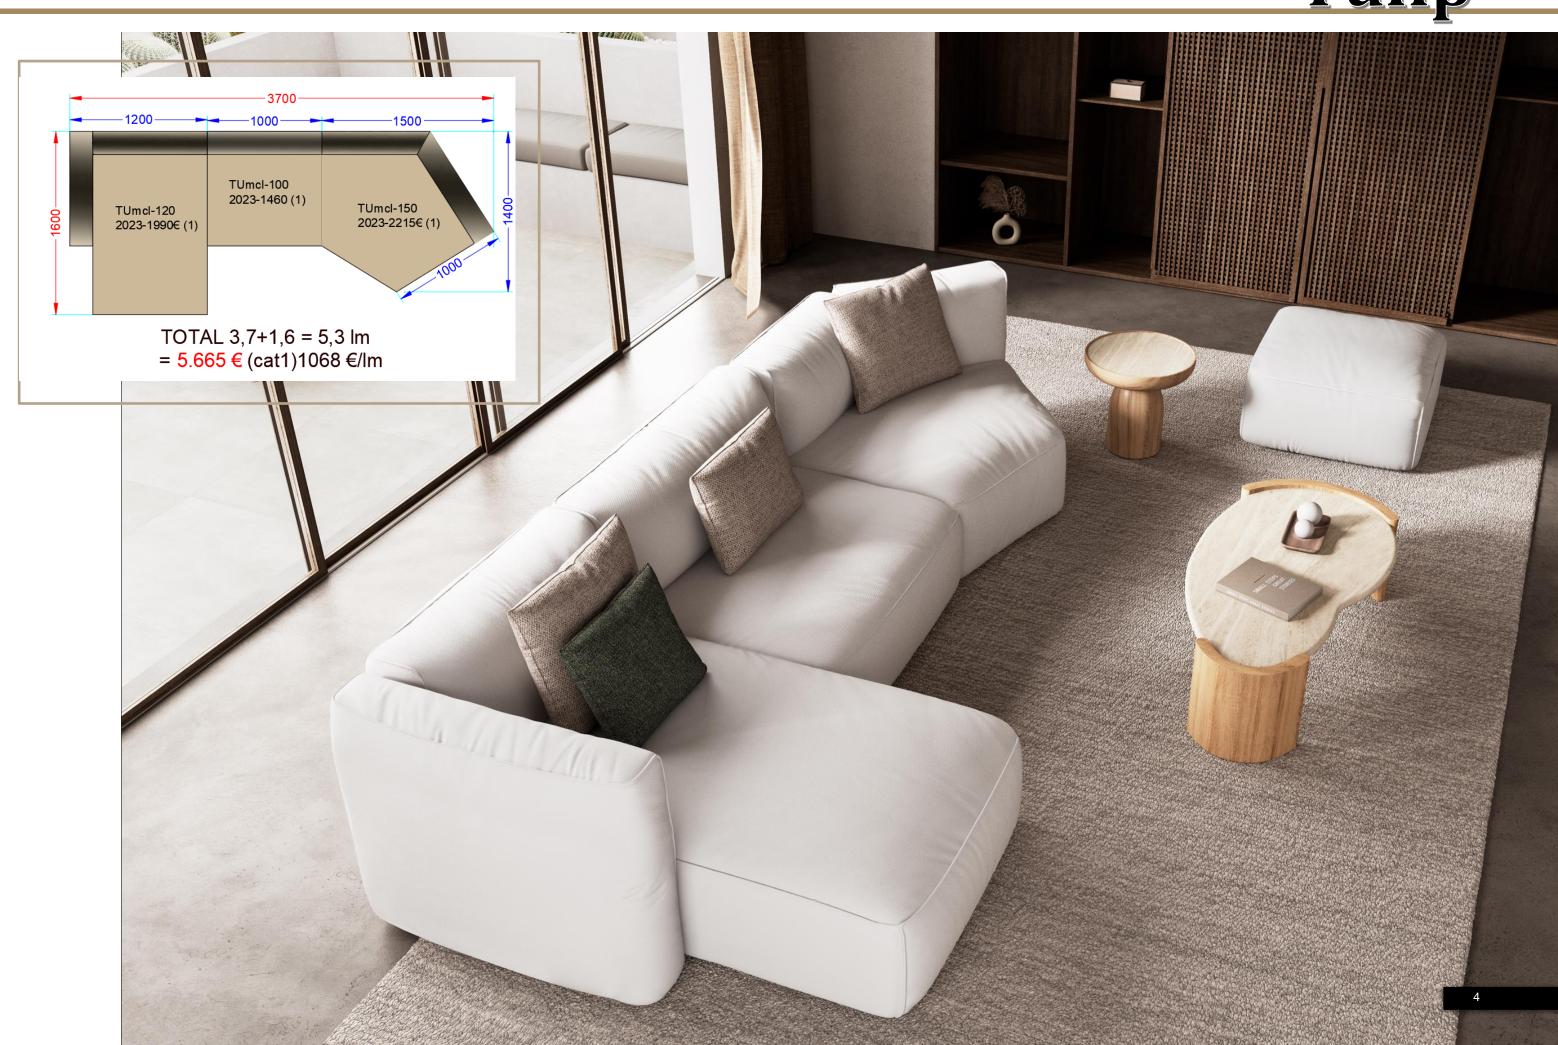

|                                   |                        |                 |         |         |         |         |         |         |

Gif us the dimensions of your room and you will receive a plan with all possible configurations with prices.



### Sorrento

- Solid pine wood frame with edging in high-friction areas (10-year Warranty).
- Cloud-like seating (soft) with a microfiber Bioplumifill® filled cover and a medium HR polyurethane base seat 35 kg.
- Recycled rubber webbing suspension (10-year Warranty).
- Backrests filled with Bioplumifill (microfiber for maximum softness and breathability). Powerloom fabric cover.

Sofa height: 79cm Seat High: 42cm Arm width: 20cm

Available upholsteries (fabric) see behind



### Tulip



**Tulip** 



## <u>Unique</u>

ALBA-ALUMINIO.3PG VARARDERO-05.1PG VARADERO-23.JPG VARADERO-06.3PG TASOS-PLATA.JPG TASOS-TURQUESA.JPG TASOS-TIERRA.JPG TASOS-PERLA.JPG TASOS-BEIGE.JPG TASOS-BROWN.JPG TASOS-NOCHE.JPG TASOS-MENTA.JPG

## Unique



# Unique











### **GENERAL TERMS & CONDITIONS OF SALE**

### Delivery Terms:

Please note that the carrier is under no obligation to deliver the goods within the store. The goods are considered delivered to the recipient's outer door according to the address shown on the shipping documents. We advise you to add a contact person and a telephone number. Please check each package when you receive the goods. If you notice any anomalies (e.g. a bump in the packaging), you should immediately write them on the delivery transport bill of lading and