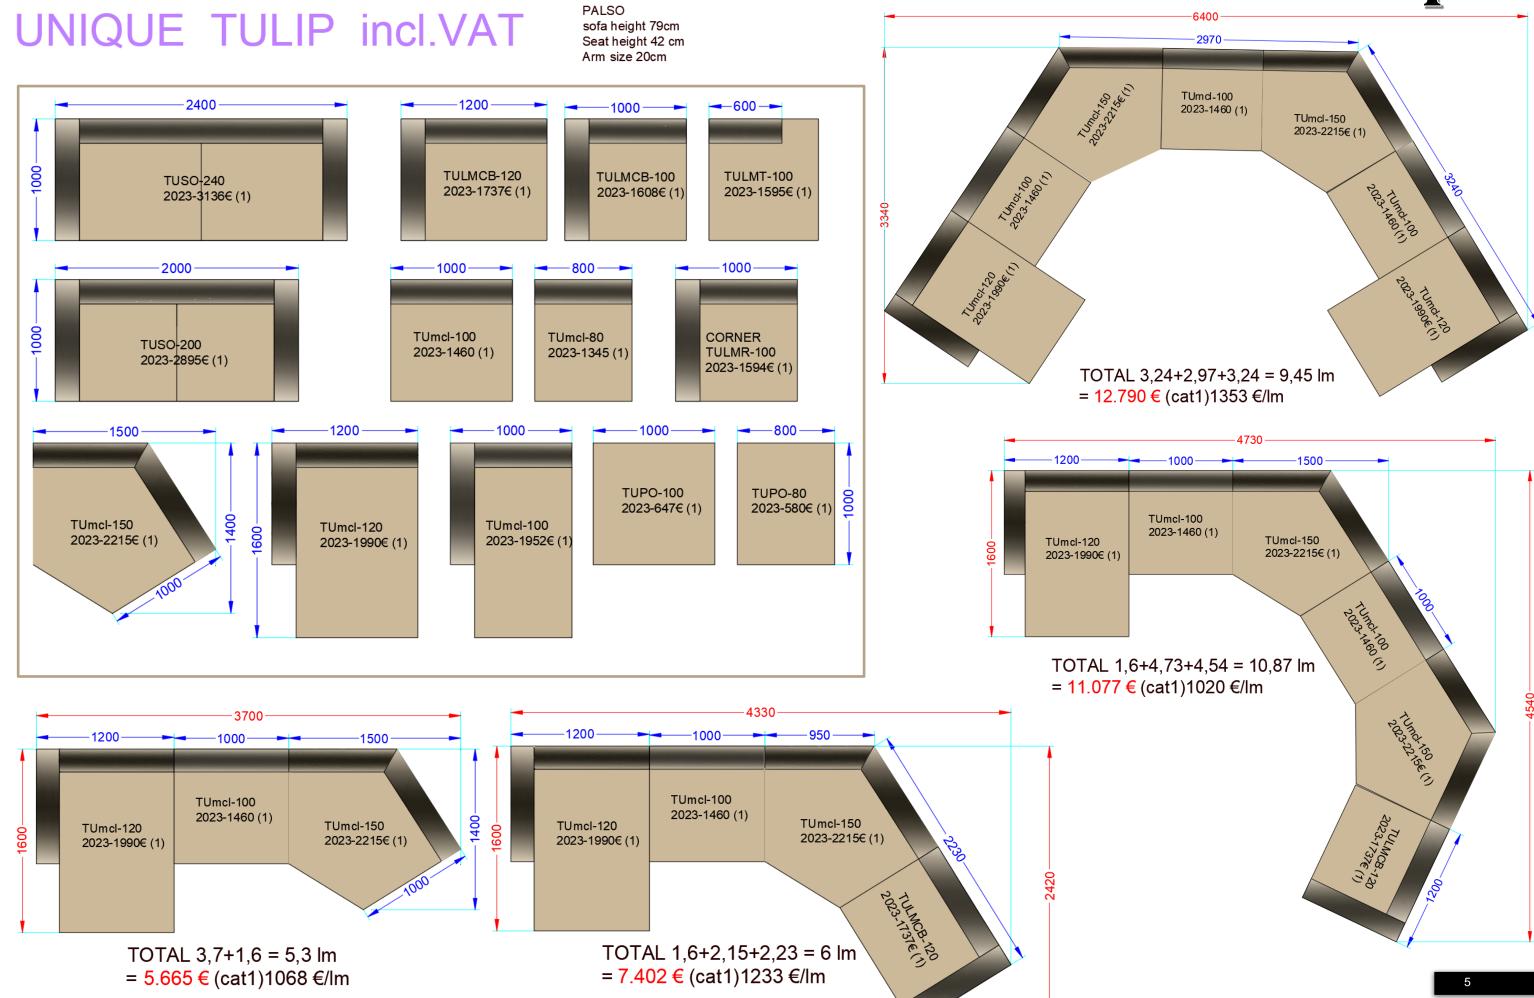

|                                   |                        |                 |         |         |         |         |         |         |

Gif us the dimensions of your room and you will receive a plan with all possible configurations with prices.



### Sorrento

- Solid pine wood frame with edging in high-friction areas (10-year Warranty).
- Cloud-like seating (soft) with a microfiber Bioplumifill® filled cover and a medium HR polyurethane base seat 35 kg.
- Recycled rubber webbing suspension (10-year Warranty).
- Backrests filled with Bioplumifill (microfiber for maximum softness and breathability). Powerloom fabric cover.

Sofa height: 79cm Seat High: 42cm Arm width: 20cm

Available upholsteries (fabric) see behind



### Tulip



**Tulip** 



## <u>Unique</u>

ALBA-ALUMINIO.3PG VARARDERO-05.1PG VARADERO-23.JPG VARADERO-06.3PG TASOS-PLATA.JPG TASOS-TURQUESA.JPG TASOS-TIERRA.JPG TASOS-PERLA.JPG TASOS-BEIGE.JPG TASOS-BROWN.JPG TASOS-NOCHE.JPG TASOS-MENTA.JPG

## Unique



# Unique











### **GENERAL TERMS & CONDITIONS OF SALE**

### Delivery Terms:

Please note that the carrier is under no obligation to deliver the goods within the store. The goods are considered delivered to the recipient's outer door according to the address shown on the shipping documents. We advise you to add a contact person and a telephone number. Please check each package when you receive the goods. If you notice any anomalies (e.g. a bump in the packaging), you should immediately write them on the delivery transport bill of lading and systematicall